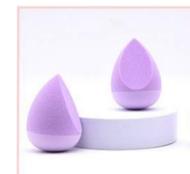

# Makeup Sponge

Cosmetic Blender is a tool for applying base makeup, which can make foundation liquid more submissive. It is usually made by non-latex, latex (NBR/SBR), RubycellMaterials, etc., dry and wet use.

# Makeup Sponge

Recommended fordry use: blush, pressed powder, loose powder, shading powder; Recommended for wet use: BB cream, liquid foundation, make-up base and other liquid products.

# Makeup Sponge

A variety of colors, densities, and shapes for option, can also be customized according to your needs.