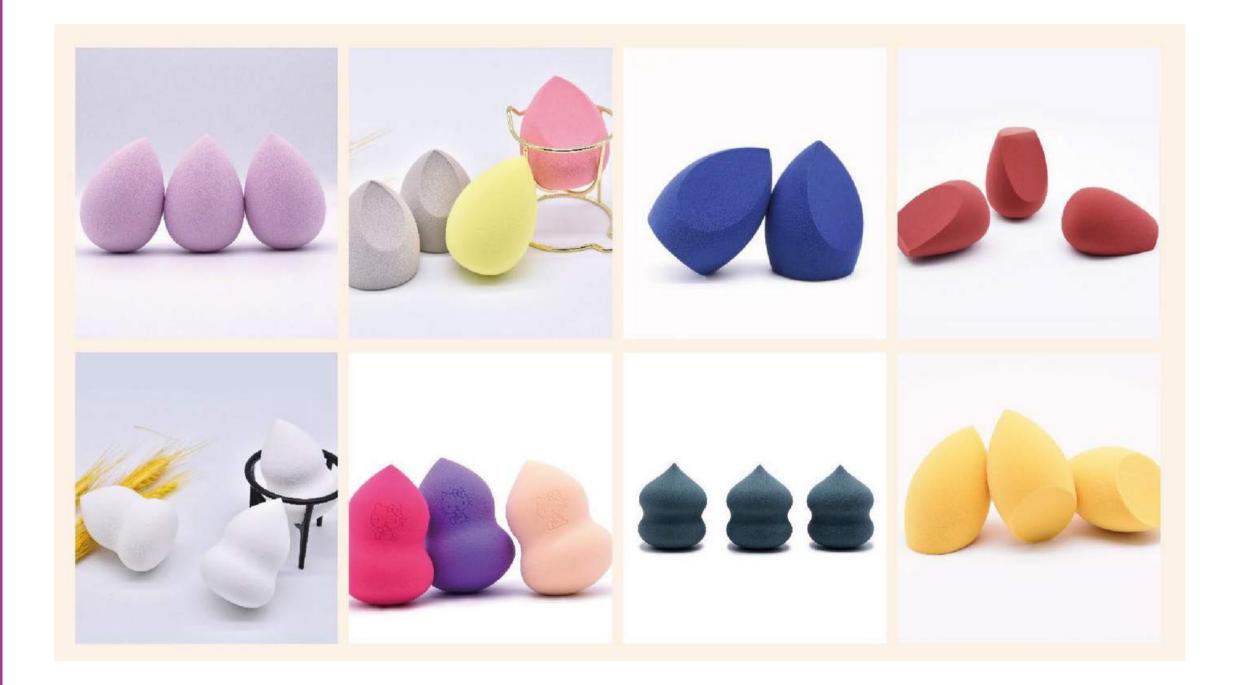

# Air Cushion Powder Puff

Air cushion powder puff is especially convenient and simple to use. It can help us quickly apply and reapply makeup when out of home, and it is more convenient and faster to use. It is usually made by non-latex, Rubycell material etc.

Droplet Type Single Sided Air Cushion Powder Puff

Plum Blossom Polygonal Air Cushion Puff

#### Double Sided Air Cushion Powder Puff

Droplet Type Double-Sided Air Cushion Powder Puff

# Air Cushion Powder Puff

Rubycell material is imported from Japan and produced by advanced Japanese technology, it has the advantages of excellent water absorption, good wear resistance, and high toughness. The non-latex material is skin-friendly and comfortable while use. A variety of shapes, materials, and colors for options, also can be customized according to your needs.

#### Thumb Cushion Powder Puff

Droplet Type Single Sided Air Cushion Powder Puff

#### Single Sided Air Cushion Powder Puff

Triangle Double-Sided Air Cushion Powder Puff