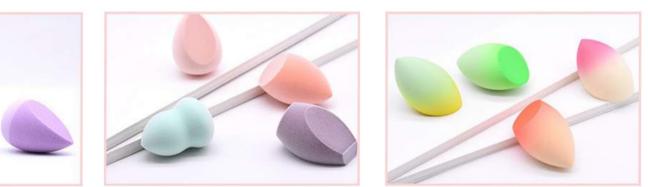

# Makeup Sponge

Cosmetic Blender is a tool for applying base makeup, which can make foundation liquid more submissive. It is usually made by non-latex, latex (NBR/SBR), RubycellMaterials, etc., dry and wet use.

# Makeup Sponge

Recommended fordry use: blush, pressed powder, loose powder, shading powder; Recommended for wet use: BB cream, liquid foundation, make-up base and other liquid products.

# Makeup Sponge

A variety of colors, densities, and shapes for option, can also be customized according to your needs.