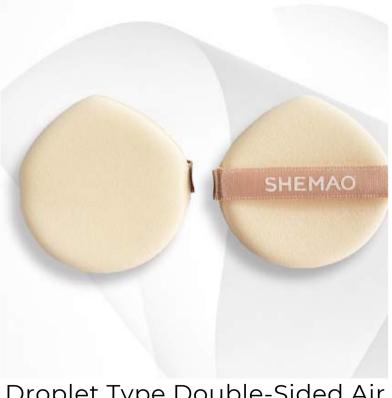

#### Double Sided Air Cushion Powder Puff

Droplet Type Double-Sided Air Cushion Powder Puff