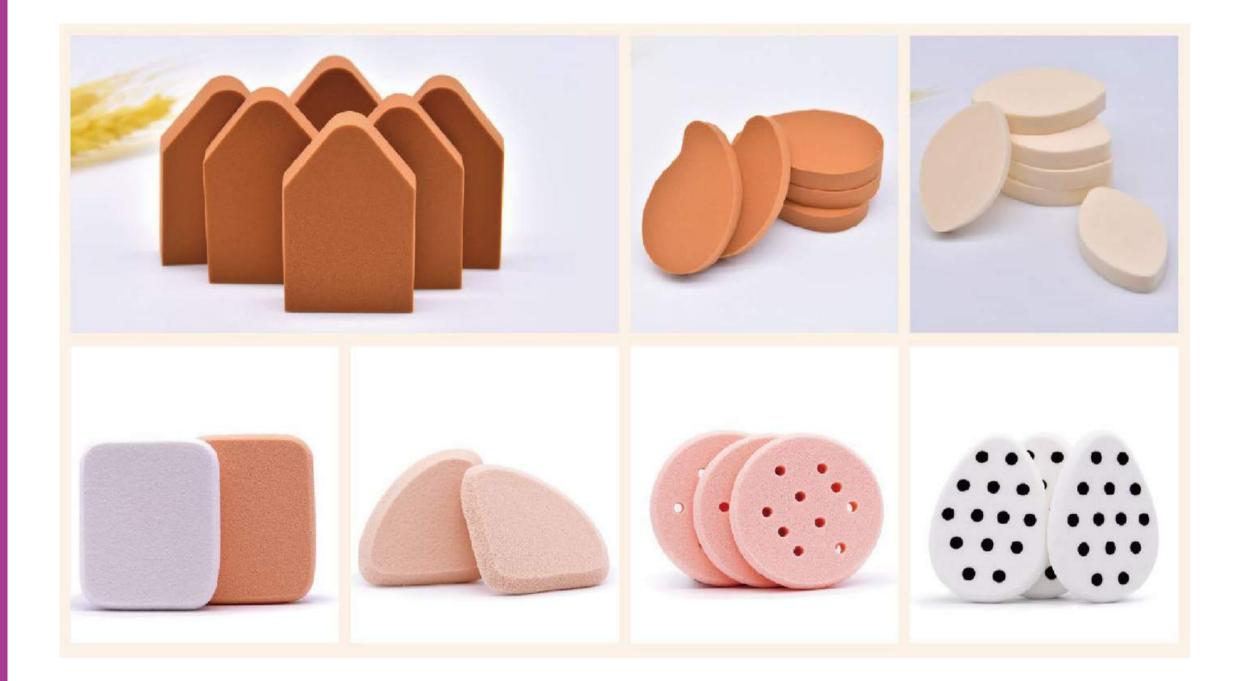

## Cotton Candy Powder Puff

Cotton candy powder puff is especially convenient and simple to use. It can help us quickly apply and reapply makeup when out of home, and it is more convenient and faster to use. It is usually made by non-latex, Rubycell material etc.

### Cotton Candy Powder Puff

Rubycell material is imported from Japan and produced by advanced Japanese technology, it has the advantages of excellent water absorption, good wear resistance, and high toughness. The non-latex material is skin-friendly and comfortable while use. A variety of shapes, materials, and colors for options, also can be customized according to your needs.