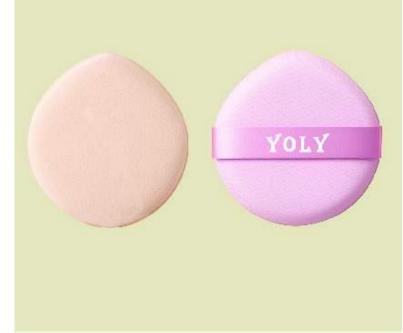

# Air Cushion Powder Puff

Air cushion powder puff is especially convenient and simple to use. It can help us quickly apply and reapply makeup when out of home, and it is more convenient and faster to use. It is usually made by non-latex, Rubycell material etc.

Droplet Type Single Sided Air Cushion Powder Puff

Plum Blossom Polygonal Air Cushion Puff

#### Double Sided Air Cushion Powder Puff

Droplet Type Double-Sided Air Cushion Powder Puff

# Air Cushion Powder Puff

Rubycell material is imported from Japan and produced by advanced Japanese technology, it has the advantages of excellent water absorption, good wear resistance, and high toughness. The non-latex material is skin-friendly and comfortable while use. A variety of shapes, materials, and colors for options, also can be customized according to your needs.