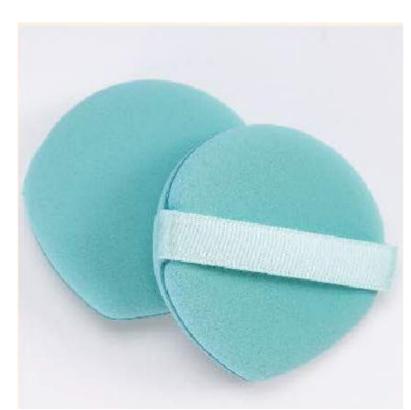

# Air Cushion Powder Puff

Air cushion powder puff is especially convenient and simple to use. It can help us quickly apply and reapply makeup when out of home, and it is more convenient and faster to use. It is usually made by non-latex, Rubycell material etc.

# Air Cushion Powder Puff

Rubycell material is imported from Japan and produced by advanced Japanese technology, it has the advantages of excellent water absorption, good wear resistance, and high toughness. The non-latex material is skin-friendly and comfortable while use. A variety of shapes, materials, and colors for options, also can be customized according to your needs.