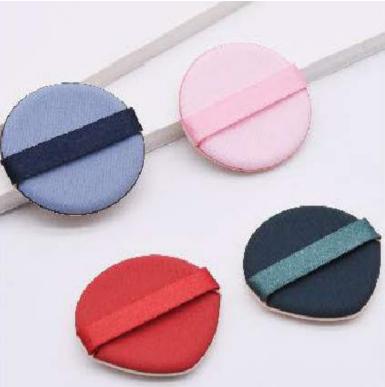

# Air Cushion Powder Puff

Air cushion powder puff is especially convenient and simple to use. It can help us quickly apply and reapply makeup when out of home, and it is more convenient and faster to use. It is usually made by non-latex, Rubycell material etc.

# Air Cushion Powder Puff

Rubycell material is imported from Japan and produced by advanced Japanese technology, it has the advantages of excellent water absorption, good wear resistance, and high toughness. The non-latex material is skin-friendly and comfortable while use. A variety of shapes, materials, and colors for options, also can be customized according to your needs.