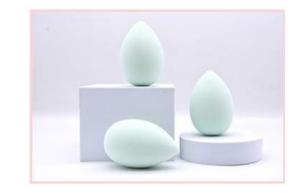

# **KEY PRODUCTS**

- Cotton Candy Powder Puff
- Air Cushion Powder Puff
- Loose Powder Puff
- Rubber Powder Puff
- Beauty Egg

## Cotton Candy Powder Puff

Cotton candy powder puff is especially convenient and simple to use. It can help us quickly apply and reapply makeup when out of home, and it is more convenient and faster to use. It is usually made by non-latex, Rubycell material etc.

### Cotton Candy Powder Puff

Rubycell material is imported from Japan and produced by advanced Japanese technology, it has the advantages of excellent water absorption, good wear resistance, and high toughness. The non-latex material is skin-friendly and comfortable while use. A variety of shapes, materials, and colors for options, also can be customized according to your needs.