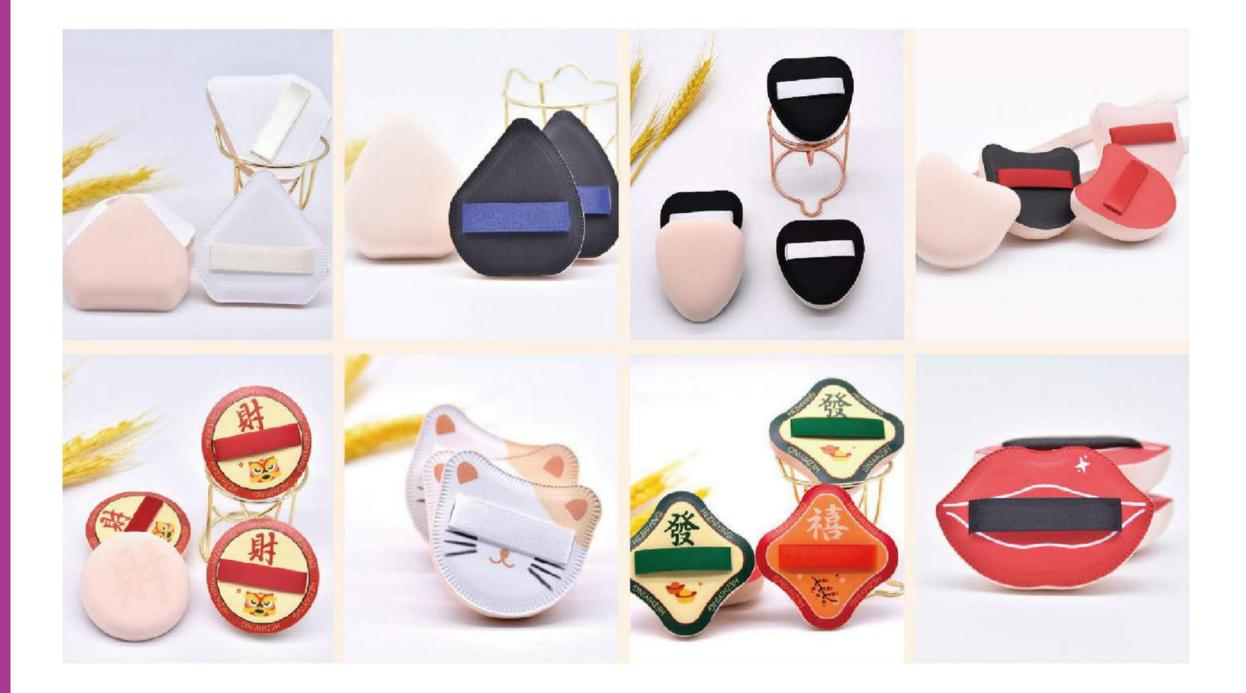

### Loose Powder Puff

Loose Powder Puff is suitable for dry powder, such as loose powder, finishing powder etc. The wool quality is relatively fine and soft, high amount of powder grasping strong power of powder grasping, extremely soft skin touching, and good wear resistance. A variety of shapes, materials, and colors for option, can also be customized according to your needs

# Makeup Sponge

Cosmetic Blender is a tool for applying base makeup, which can make foundation liquid more submissive. It is usually made by non-latex, latex (NBR/SBR), RubycellMaterials, etc., dry and wet use.