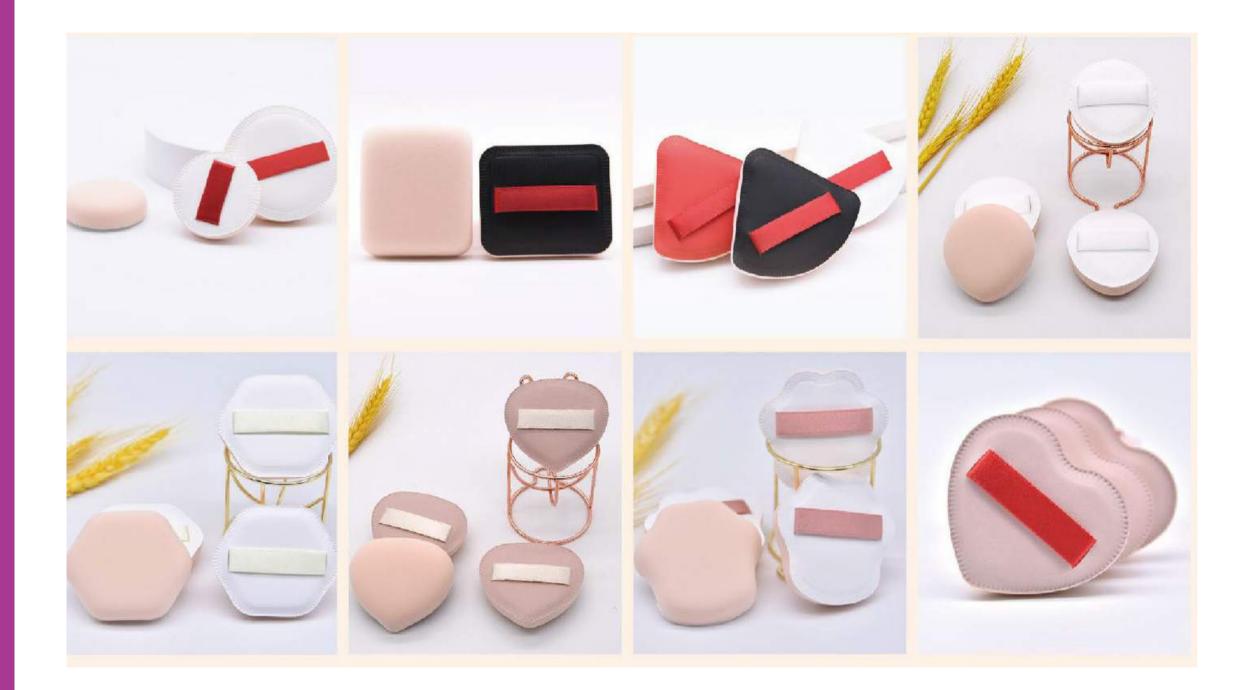

### Loose Powder Puff

Loose Powder Puff is suitable for dry powder, such as loose powder, finishing powder etc. The wool quality is relatively fine and soft, high amount of powder grasping strong power of powder grasping, extremely soft skin touching, and good wear resistance. A variety of shapes, materials, and colors for option, can also be customized according to your needs

# Makeup Sponge

Cosmetic Blender is a tool for applying base makeup, which can make foundation liquid more submissive. It is usually made by non-latex, latex (NBR/SBR), RubycellMaterials, etc., dry and wet use.