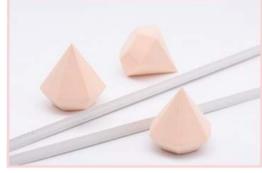

Droplet Type Single Sided Air Cushion Powder Puff

Plum Blossom Polygonal Air Cushion Puff

#### Double Sided Air Cushion Powder Puff

Droplet Type Double-Sided Air Cushion Powder Puff

# Air Cushion Powder Puff

Rubycell material is imported from Japan and produced by advanced Japanese technology, it has the advantages of excellent water absorption, good wear resistance, and high toughness. The non-latex material is skin-friendly and comfortable while use. A variety of shapes, materials, and colors for options, also can be customized according to your needs.

#### Thumb Cushion Powder Puff

Droplet Type Single Sided Air Cushion Powder Puff

#### Single Sided Air Cushion Powder Puff

Triangle Double-Sided Air Cushion Powder Puff