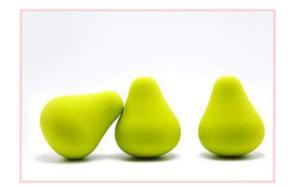

## Cotton Candy Powder Puff

Cotton candy powder puff is especially convenient and simple to use. It can help us quickly apply and reapply makeup when out of home, and it is more convenient and faster to use. It is usually made by non-latex, Rubycell material etc.

### Cotton Candy Powder Puff

Rubycell material is imported from Japan and produced by advanced Japanese technology, it has the advantages of excellent water absorption, good wear resistance, and high toughness. The non-latex material is skin-friendly and comfortable while use. A variety of shapes, materials, and colors for options, also can be customized according to your needs.