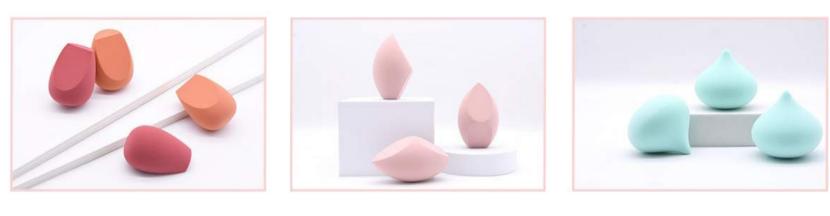

# Makeup Sponge

Cosmetic Blender is a tool for applying base makeup, which can make foundation liquid more submissive. It is usually made by non-latex, latex (NBR/SBR), RubycellMaterials, etc., dry and wet use.

# Makeup Sponge

Recommended fordry use: blush, pressed powder, loose powder, shading powder; Recommended for wet use: BB cream, liquid foundation, make-up base and other liquid products.

# Makeup Sponge

A variety of colors, densities, and shapes for option, can also be customized according to your needs.