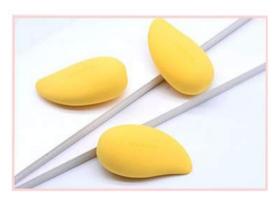

### Loose Powder Puff

Loose Powder Puff is suitable for dry powder, such as loose powder, finishing powder etc. The wool quality is relatively fine and soft, high amount of powder grasping strong power of powder grasping, extremely soft skin touching, and good wear resistance. A variety of shapes, materials, and colors for option, can also be customized according to your needs