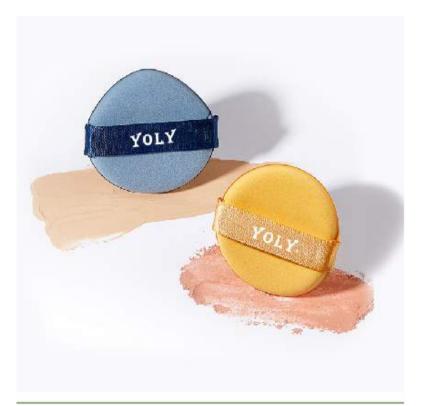

# Air Cushion Powder Puff

Air cushion powder puff is especially convenient and simple to use. It can help us quickly apply and reapply makeup when out of home, and it is more convenient and faster to use. It is usually made by non-latex, Rubycell material etc.

# Air Cushion Powder Puff

Rubycell material is imported from Japan and produced by advanced Japanese technology, it has the advantages of excellent water absorption, good wear resistance, and high toughness. The non-latex material is skin-friendly and comfortable while use. A variety of shapes, materials, and colors for options, also can be customized according to your needs.