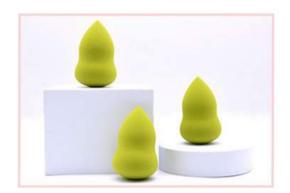

# **KEY PRODUCTS**

- Cotton Candy Powder Puff
- Air Cushion Powder Puff
- Loose Powder Puff
- Rubber Powder Puff
- Beauty Egg

# Air Cushion Powder Puff

Air cushion powder puff is especially convenient and simple to use. It can help us quickly apply and reapply makeup when out of home, and it is more convenient and faster to use. It is usually made by non-latex, Rubycell material etc.

# Air Cushion Powder Puff

Rubycell material is imported from Japan and produced by advanced Japanese technology, it has the advantages of excellent water absorption, good wear resistance, and high toughness. The non-latex material is skin-friendly and comfortable while use. A variety of shapes, materials, and colors for options, also can be customized according to your needs.