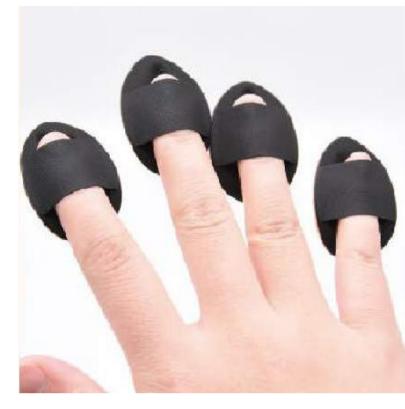

#### Thumb Cushion Powder Puff

Droplet Type Single Sided Air Cushion Powder Puff