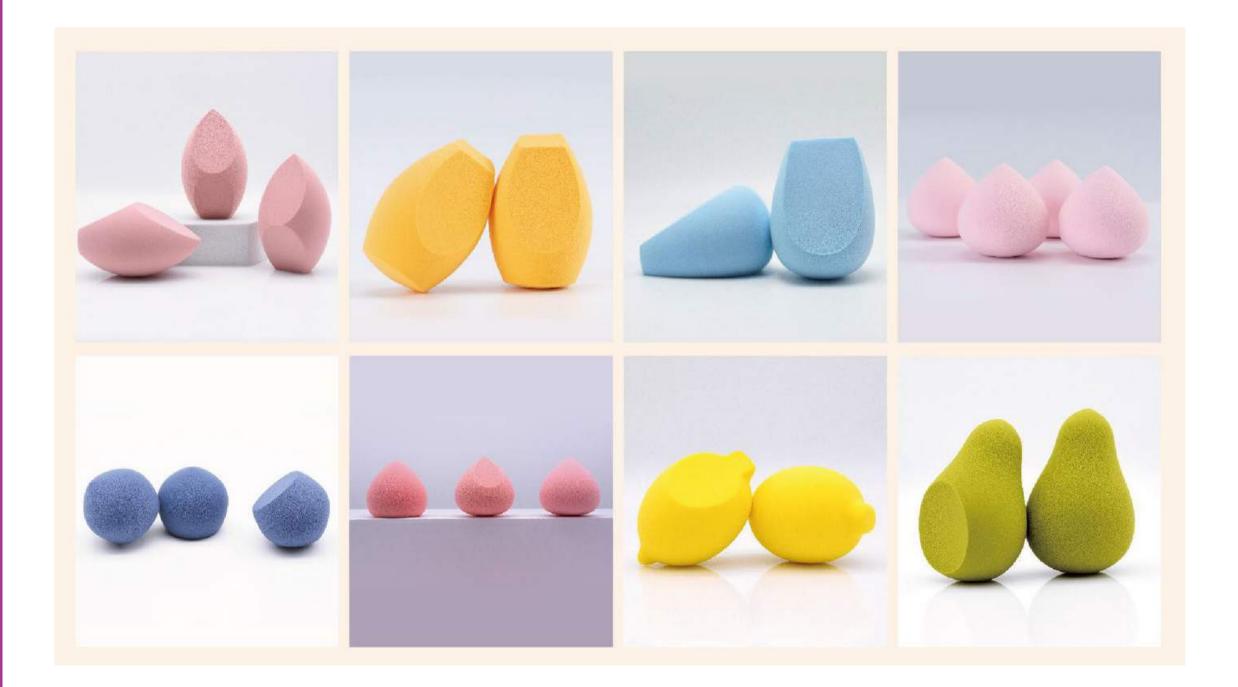

# Makeup Sponge

Cosmetic Blender is a tool for applying base makeup, which can make foundation liquid more submissive. It is usually made by non-latex, latex (NBR/SBR), RubycellMaterials, etc., dry and wet use.

# Makeup Sponge

Recommended fordry use: blush, pressed powder, loose powder, shading powder; Recommended for wet use: BB cream, liquid foundation, make-up base and other liquid products.

# Makeup Sponge

A variety of colors, densities, and shapes for option, can also be customized according to your needs.