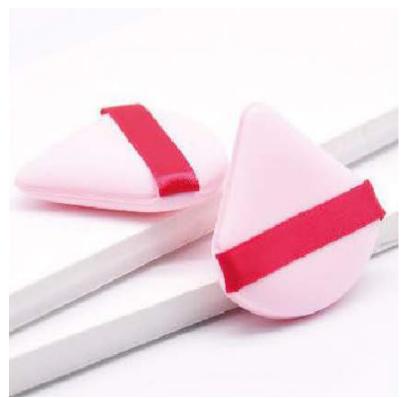

Droplet Type Single Sided Air Cushion Powder Puff

Plum Blossom Polygonal Air Cushion Puff

#### Single Sided Air Cushion Powder Puff

Triangle Double-Sided Air Cushion Powder Puff